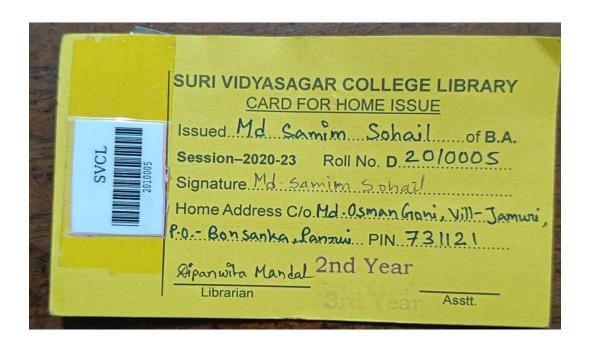

# 4.1.1 The Institution has adequate infrastructure and physical facilities for teaching-learning. viz., classrooms, laboratories, computing equipment etc.

| Sl No | Item                                         |
|-------|----------------------------------------------|
| 1     | Photos of Library Reading Room               |
| 2     | Photos of Classrooms                         |
| 3     | Photos of Laboratory                         |
| 4     | Photos of Computing Devices                  |
| 5     | Documents of Seminar Library                 |
| 6     | Last page of Library Book Accessing Register |
| 7     | Photos of Library Rare Collections           |
| 8     | Student ID Card                              |
| 9     | Library Mobile App                           |
| 10    | Miscellaneous photos                         |