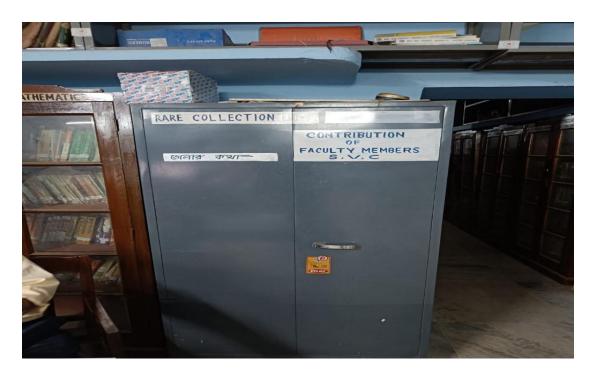

# 4.1.1 The Institution has adequate infrastructure and physical facilities for teaching-learning. viz., classrooms, laboratories, computing equipment etc.

| Sl No | Item                                         |
|-------|----------------------------------------------|
| 1     | Photos of Library Reading Room               |
| 2     | Photos of Classrooms                         |
| 3     | Photos of Laboratory                         |
| 4     | Photos of Computing Devices                  |
| 5     | Documents of Seminar Library                 |
| 6     | Last page of Library Book Accessing Register |
| 7     | Photos of Library Rare Collections           |
| 8     | Student ID Card                              |
| 9     | Library Mobile App                           |
| 10    | Miscellaneous photos                         |