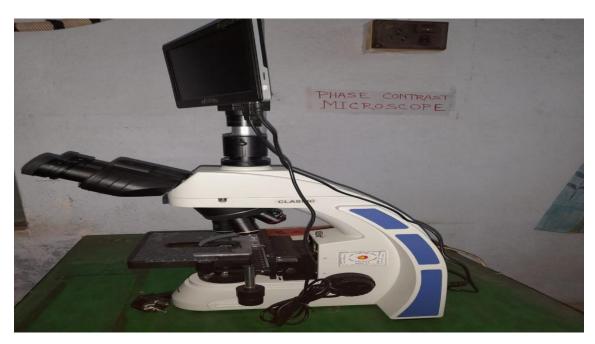

### SURI, BIRBHUM, 731101.

**ACCREDITED BY NAAC-B\*\***Affiliated to the University of Burdwan

B. A., B. Sc.& B. Com. (Hons. & General)& M. Sc. in Zoology

Physiology Laboratory