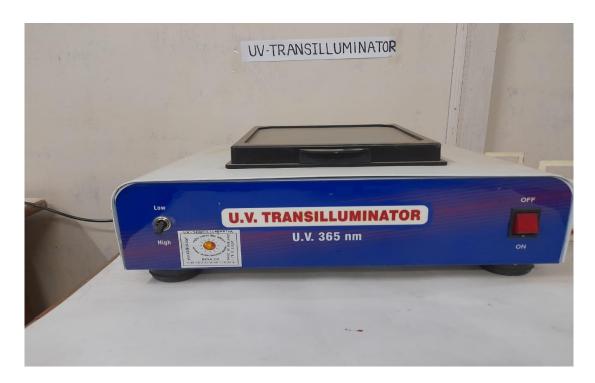

### SURI, BIRBHUM, 731101.

**ACCREDITED BY NAAC-B\*\***Affiliated to the University of Burdwan

B. A., B. Sc.& B. Com. (Hons. & General)& M. Sc. in Zoology

Physiology Laboratory